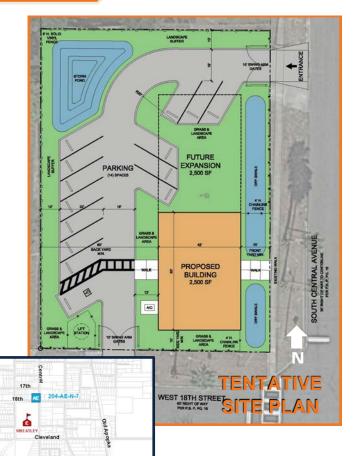

#### **Project Information:**

School Project: 204-AE-N-7

204 = Site number

AE = School type (Adult Education) N = Learning Community (North) 7 = Board Member District (Byrd)

Project Location: 1410 S. Central Ave.

Apopka, FL 32703

Tentative Construction Start: January 2022

Planned Opening Date: August 2022

If you have any questions regarding this project, please call Lauren Roth, Orange County Public Schools Facilities Communications, at (407) 317-3774.