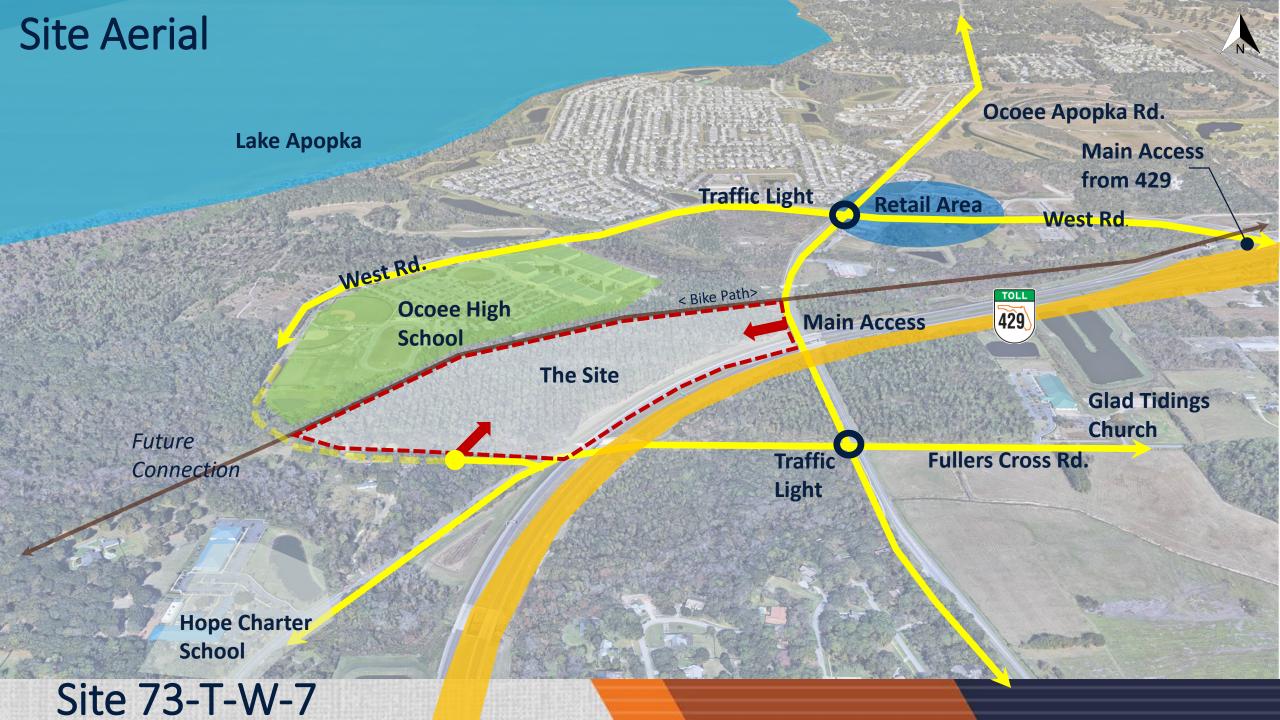

#### Site 73-T-W-7

### Site Location

Ocoee High School

E Orlando Ave

437

### New OTC Westside Campus

5

Ning Ave

Existing OTC Westside Campus

Site 73-T-W-7

ind-Ave