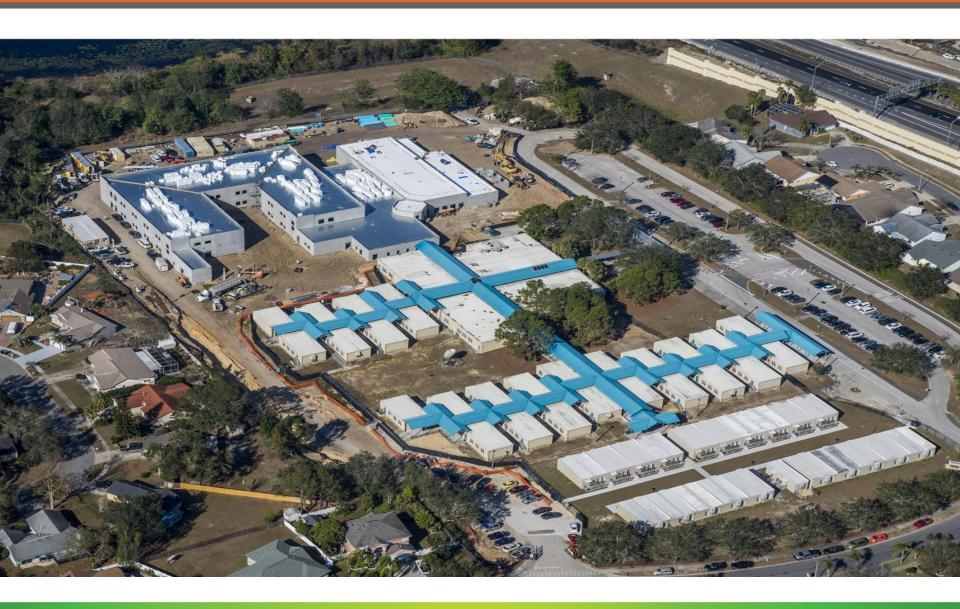

#### Construction Update and Milestones

- Notice to Proceed (NTP) was issued July 25, 2017.
- Tilt wall panels were completed on November 27, 2017.
- Structural Steel Erection was completed on January 12, 2018.
- Roofing work has started and will be completed by February 16, 2018.
- Window installation started and will be completed by February 15, 2018.
- Exterior painting to start late February.
- Interior work is in progress.
- Project will be 40% complete as of February, 2018.
- Project remains on schedule for Substantial Completion of October 30, 2018.

Window Installation

Play Area Slab on Grade

**Utility Installation** 

Mechanical Rough-in

**Interior Framing** 

Roofing