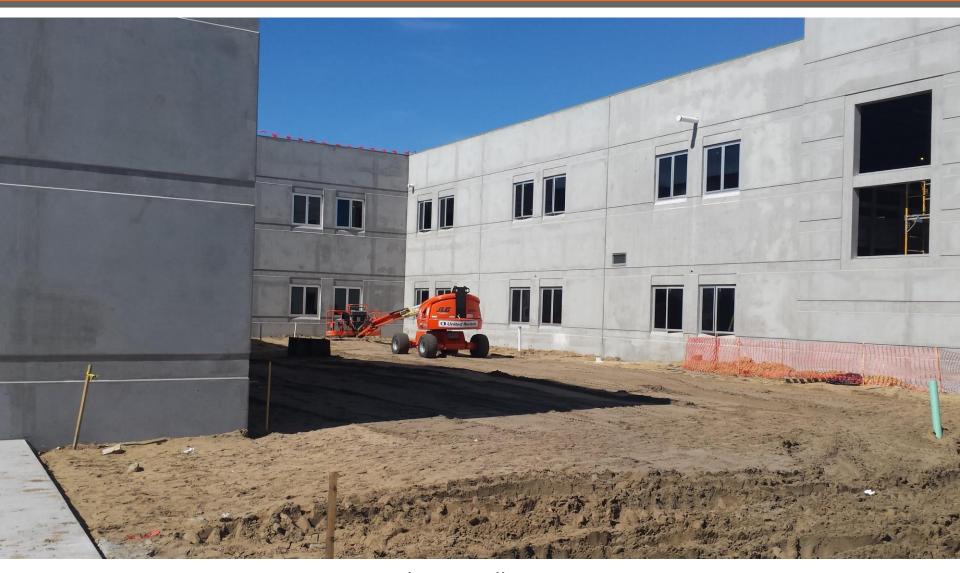

#### Construction Update and Milestones

- Notice to Proceed (NTP) was issued July 25, 2017.
- Tilt wall panels were completed on November 27, 2017.
- Structural Steel Erection was completed on January 12, 2018.
- Roofing work has started and will be completed by February 16, 2018.
- Window installation started and will be completed by February 15, 2018.
- Exterior painting to start late February.
- Interior work is in progress.
- Project will be 40% complete as of February, 2018.
- Project remains on schedule for Substantial Completion of October 30, 2018.

Window Installation

Play Area Slab on Grade

**Utility Installation** 

Mechanical Rough-in

**Interior Framing** 

Roofing