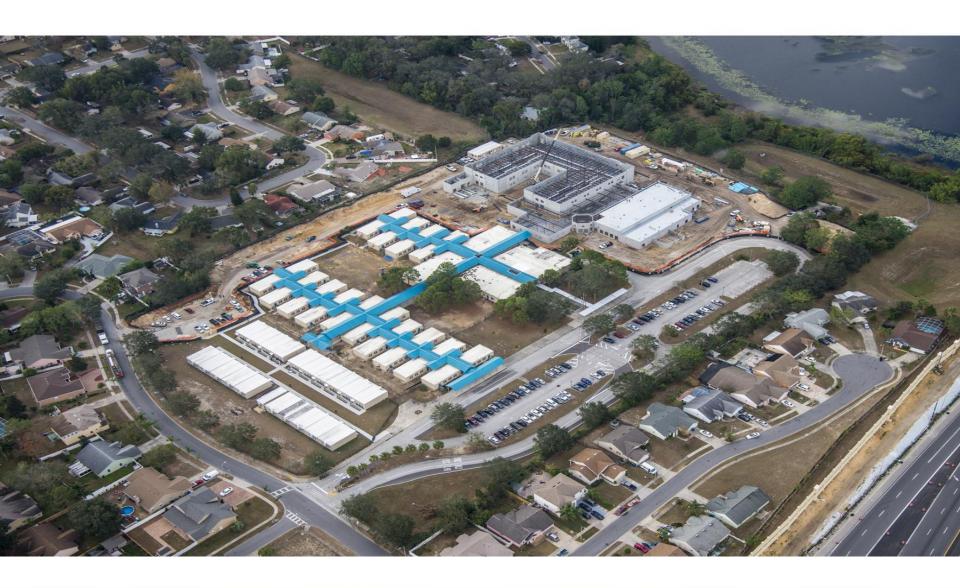

#### Construction Update and Milestones

- Notice to Proceed (NTP) was issued July 25, 2017.
- Tilt wall panels were completed on November 27, 2017.
- Structural Steel Erection was completed on January 12, 2018.
- Roofing work has started and will be completed by February 16, 2018.
- Window installation started and will be completed by February 15, 2018.
- Exterior painting to start late February.
- Interior work is in progress.
- Project will be 40% complete as of February, 2018.
- Project remains on schedule for Substantial Completion of October 30, 2018.