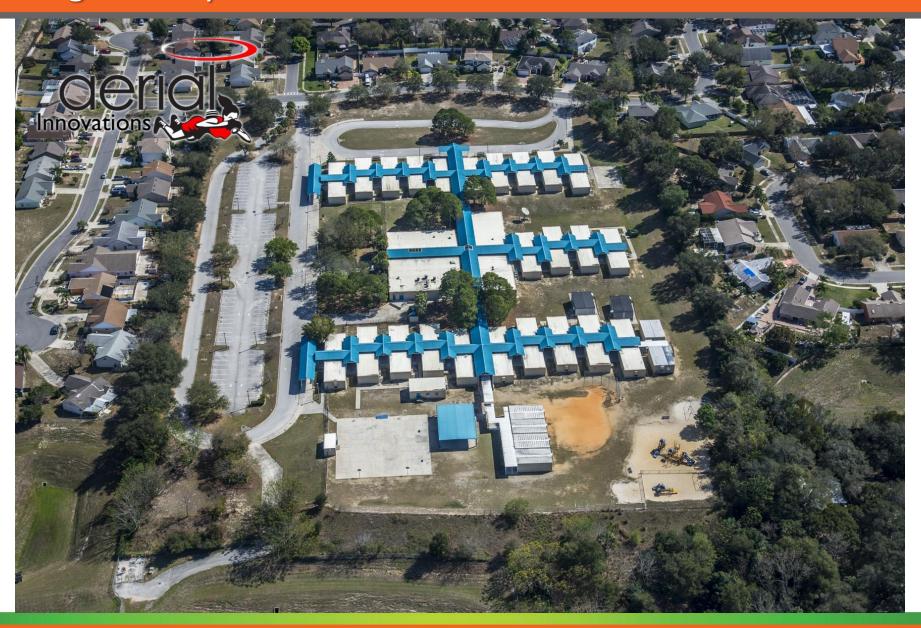

Student Capacity: 750

1st Floor: 59,844 SF Covered Play: 2,244 SF 2nd Floor: 29,146 SF

Total: 91,234 SF

Phase 1:

Total Queuing: 60 Cars Percent Stacking: 8% Total Parking: 91 Cars Final:

Total Queuing: 178 Cars Percent Stacking: 23.7% Total Parking: 111 Cars

Student Capacity: 750

1st Floor: 59,844 SF Covered Play: 2,244 SF 2<sup>nd</sup> Floor: 29,146 SF Total: 91,234 SF

Total Queuing: 60 Cars Percent Stacking: 8% **Total Parking: 91 Cars** 

Final:

**Total Queuing: 178 Cars** Percent Stacking: 23.7% **Total Parking: 111 Cars** 

#### Site Plan

Student Capacity: 750

1<sup>st</sup> Floor: 59,844 SF Covered Play: 2,244 SF 2<sup>nd</sup> Floor: 29,146 SF

Total: 91,234 SF

Phase 1:

Total Queuing: 60 Cars Percent Stacking: 8% Total Parking: 91 Cars Final:

Total Queuing: 178 Cars Percent Stacking: 23.7% Total Parking: 111 Cars

West