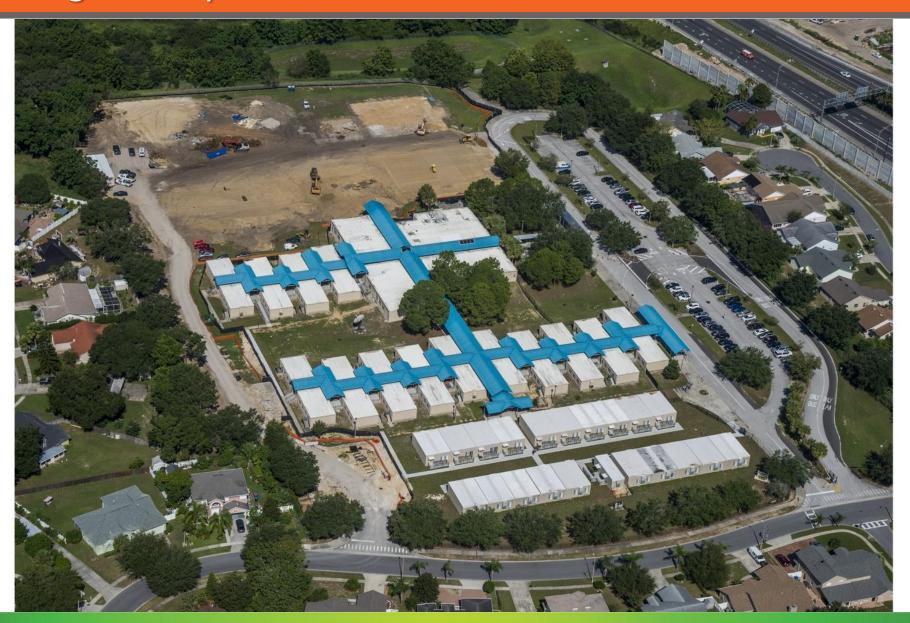

#### Construction Update and Milestones

- Notice to Proceed (NTP) was issued July 25, 2017.
- Tilt wall panels were completed on November 27, 2017.
- Structural Steel Erection was completed on January 12, 2018.
- Roofing work has started and will be completed by February 16, 2018.
- Window installation started and will be completed by February 15, 2018.
- Exterior painting to start late February.
- Interior work is in progress.
- Project will be 40% complete as of February, 2018.
- Project remains on schedule for Substantial Completion of October 30, 2018.

Window Installation

Play Area Slab on Grade

**Utility Installation** 

Mechanical Rough-in

**Interior Framing** 

Roofing