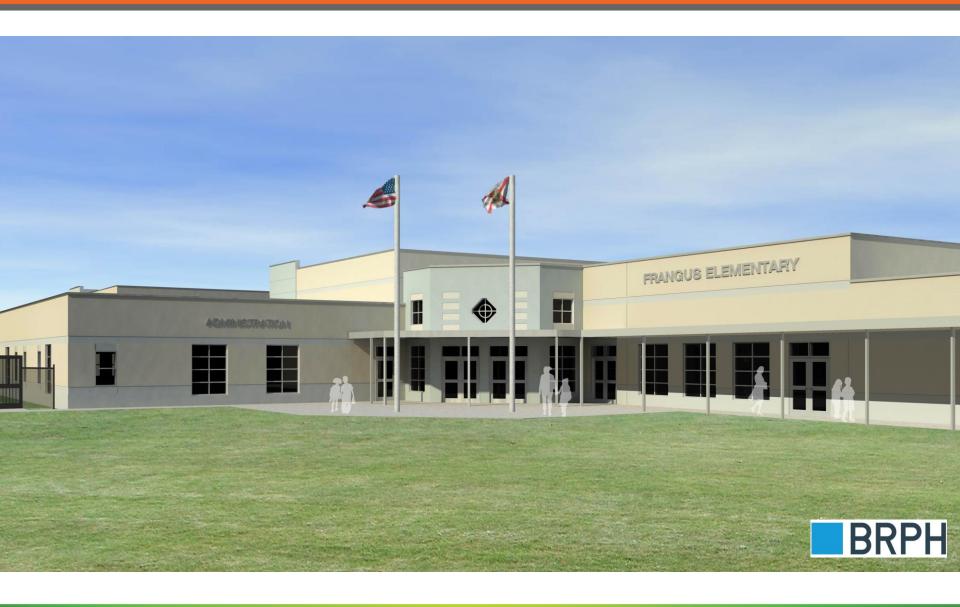

Frangus Elementary School Replacement Project 40% Construction Community Meeting February 12, 2018

# Frangus Elementary School Replacement Project 40% Construction Meeting Agenda

February 12, 2018 – 6:00 pm – Existing Frangus Elementary School Cafeteria

- Welcome: School Board Member Pam Gould
- Introductions: Lauren Roth, Facilities Communications
- Project Update:
  - Architect: BRPH Architects
  - Construction Manager: Williams Company
- Questions & Answers
- Adjournment