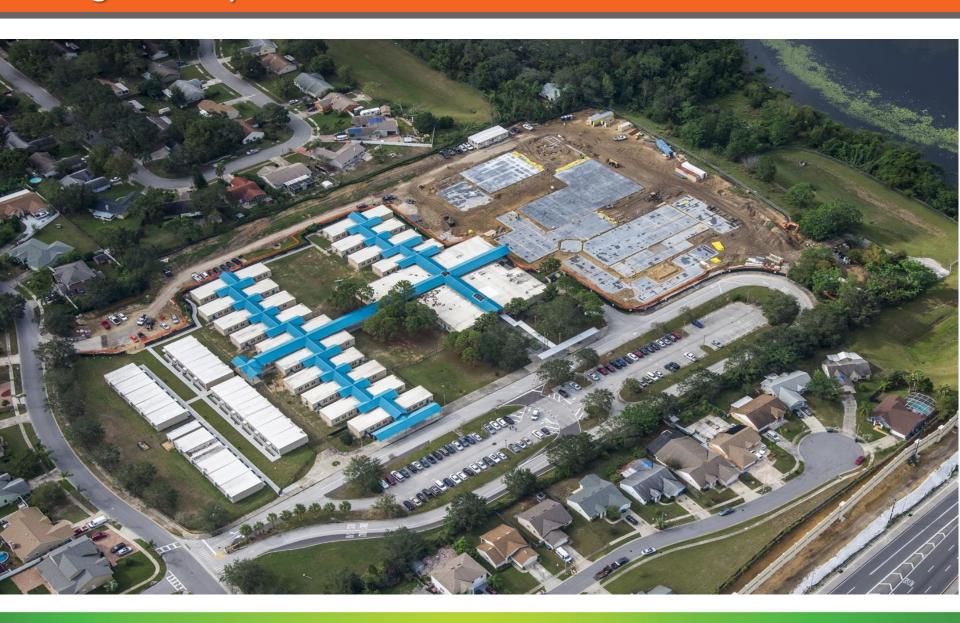

#### Construction Update and Milestones

- Notice to Proceed (NTP) was issued July 25, 2017.
- Tilt wall panels were completed on November 27, 2017.
- Structural Steel Erection was completed on January 12, 2018.
- Roofing work has started and will be completed by February 16, 2018.
- Window installation started and will be completed by February 15, 2018.
- Exterior painting to start late February.
- Interior work is in progress.
- Project will be 40% complete as of February, 2018.
- Project remains on schedule for Substantial Completion of October 30, 2018.