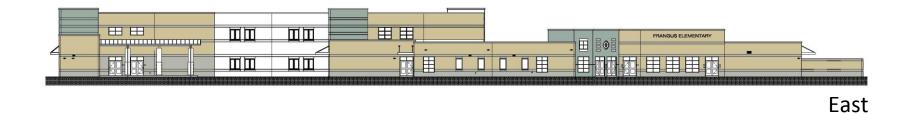

Student Capacity: 750

1st Floor: 59,844 SF Covered Play: 2,244 SF 2nd Floor: 29,146 SF

Total: 91,234 SF

Phase 1:

Total Queuing: 60 Cars Percent Stacking: 8% Total Parking: 91 Cars Final:

Total Queuing: 178 Cars Percent Stacking: 23.7% Total Parking: 111 Cars

Student Capacity: 750

1st Floor: 59,844 SF Covered Play: 2,244 SF 2<sup>nd</sup> Floor: 29,146 SF Total: 91,234 SF

Total Queuing: 60 Cars Percent Stacking: 8% **Total Parking: 91 Cars** 

Final:

**Total Queuing: 178 Cars** Percent Stacking: 23.7% **Total Parking: 111 Cars** 

#### Site Plan

Student Capacity: 750

1<sup>st</sup> Floor: 59,844 SF Covered Play: 2,244 SF 2<sup>nd</sup> Floor: 29,146 SF

Total: 91,234 SF

Phase 1:

Total Queuing: 60 Cars Percent Stacking: 8% Total Parking: 91 Cars Final:

Total Queuing: 178 Cars Percent Stacking: 23.7% Total Parking: 111 Cars

West