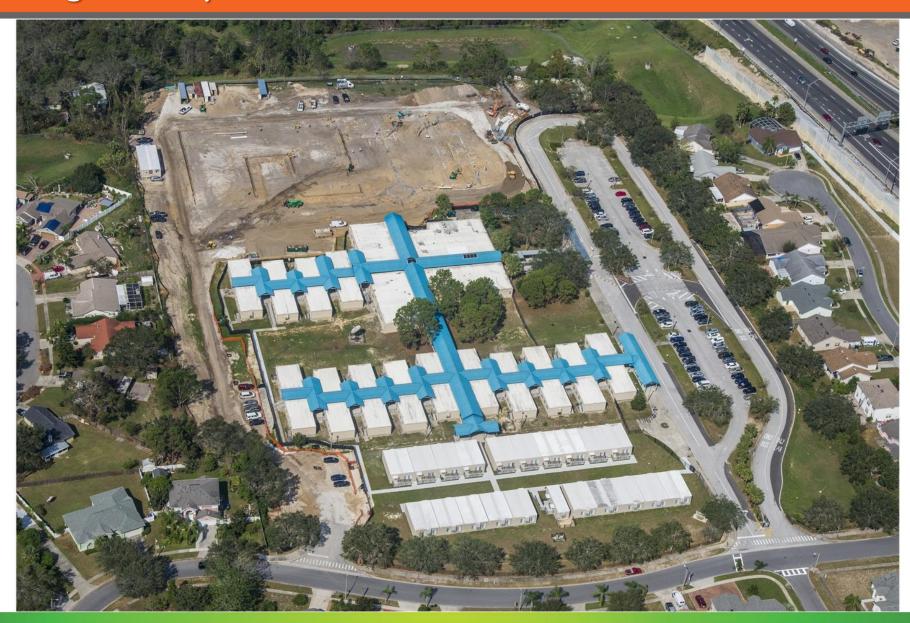

#### Construction Update and Milestones

- Notice to Proceed (NTP) was issued July 25, 2017.
- Tilt wall panels were completed on November 27, 2017.
- Structural Steel Erection was completed on January 12, 2018.
- Roofing work has started and will be completed by February 16, 2018.
- Window installation started and will be completed by February 15, 2018.
- Exterior painting to start late February.
- Interior work is in progress.
- Project will be 40% complete as of February, 2018.
- Project remains on schedule for Substantial Completion of October 30, 2018.

Window Installation

Play Area Slab on Grade

**Utility Installation** 

Mechanical Rough-in

**Interior Framing** 

Roofing