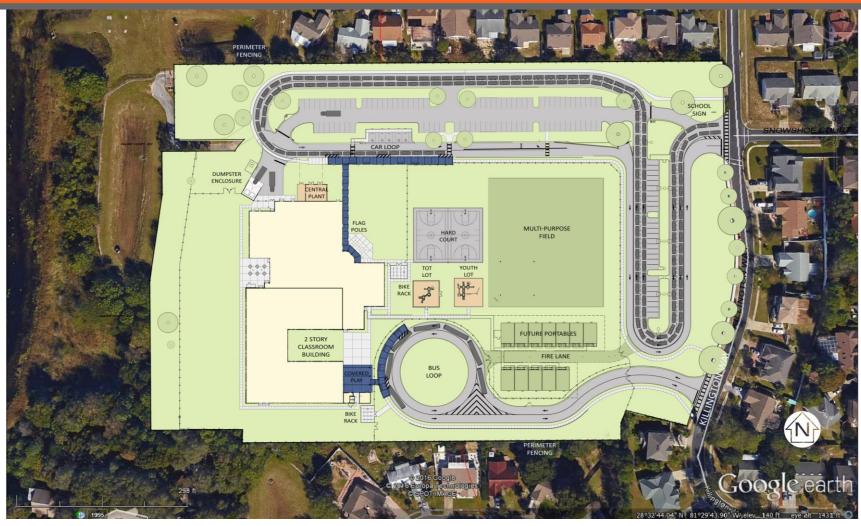

#### Site Plan

Student Capacity: 750

1<sup>st</sup> Floor: 59,844 SF Covered Play: 2,244 SF 2<sup>nd</sup> Floor: 29,146 SF

Total: 91,234 SF

Phase 1:

Total Queuing: 60 Cars Percent Stacking: 8% Total Parking: 91 Cars Final:

Total Queuing: 178 Cars Percent Stacking: 23.7% Total Parking: 111 Cars

West