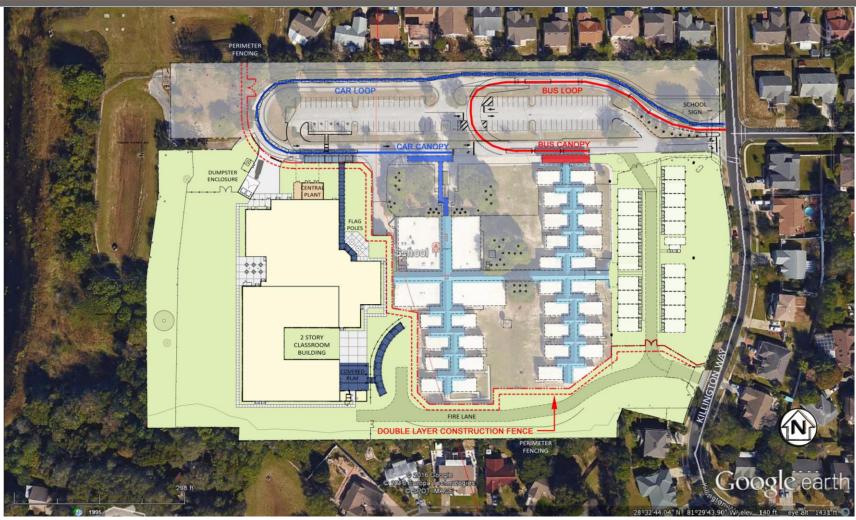

Student Capacity: 750

1st Floor: 59,844 SF Covered Play: 2,244 SF 2nd Floor: 29,146 SF

Total: 91,234 SF

Phase 1:

Total Queuing: 60 Cars Percent Stacking: 8% Total Parking: 91 Cars Final:

Total Queuing: 178 Cars Percent Stacking: 23.7% Total Parking: 111 Cars

Student Capacity: 750

1st Floor: 59,844 SF Covered Play: 2,244 SF 2<sup>nd</sup> Floor: 29,146 SF Total: 91,234 SF

Total Queuing: 60 Cars Percent Stacking: 8% **Total Parking: 91 Cars** 

Final:

**Total Queuing: 178 Cars** Percent Stacking: 23.7% **Total Parking: 111 Cars** 

#### Site Plan

Student Capacity: 750

1<sup>st</sup> Floor: 59,844 SF Covered Play: 2,244 SF 2<sup>nd</sup> Floor: 29,146 SF

Total: 91,234 SF

Phase 1:

Total Queuing: 60 Cars Percent Stacking: 8% Total Parking: 91 Cars Final:

Total Queuing: 178 Cars Percent Stacking: 23.7% Total Parking: 111 Cars

West