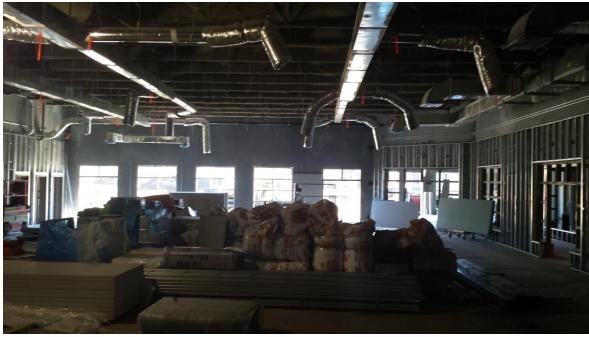

#### Construction Update and Milestones

- Notice to Proceed (NTP) was issued July 25, 2017.
- Tilt wall panels were completed on November 27, 2017.
- Structural Steel Erection was completed on January 12, 2018.
- Roofing work has started and will be completed by February 16, 2018.
- Window installation started and will be completed by February 15, 2018.
- Exterior painting to start late February.
- Interior work is in progress.
- Project will be 40% complete as of February, 2018.
- Project remains on schedule for Substantial Completion of October 30, 2018.

Window Installation

Play Area Slab on Grade

**Utility Installation** 

Mechanical Rough-in

**Interior Framing** 

Roofing