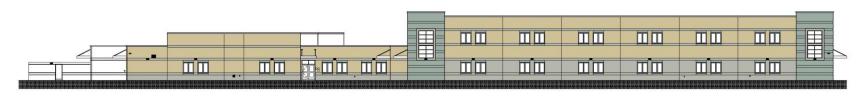

Student Capacity: 750

1st Floor: 59,844 SF Covered Play: 2,244 SF 2nd Floor: 29,146 SF

Total: 91,234 SF

Phase 1:

Total Queuing: 60 Cars Percent Stacking: 8% Total Parking: 91 Cars Final:

Total Queuing: 178 Cars Percent Stacking: 23.7% Total Parking: 111 Cars

Student Capacity: 750

1st Floor: 59,844 SF Covered Play: 2,244 SF 2<sup>nd</sup> Floor: 29,146 SF Total: 91,234 SF

Total Queuing: 60 Cars Percent Stacking: 8% **Total Parking: 91 Cars** 

Final:

**Total Queuing: 178 Cars** Percent Stacking: 23.7% **Total Parking: 111 Cars** 

#### Site Plan

Student Capacity: 750

1<sup>st</sup> Floor: 59,844 SF Covered Play: 2,244 SF 2<sup>nd</sup> Floor: 29,146 SF

Total: 91,234 SF

Phase 1:

Total Queuing: 60 Cars Percent Stacking: 8% Total Parking: 91 Cars Final:

Total Queuing: 178 Cars Percent Stacking: 23.7% Total Parking: 111 Cars

West