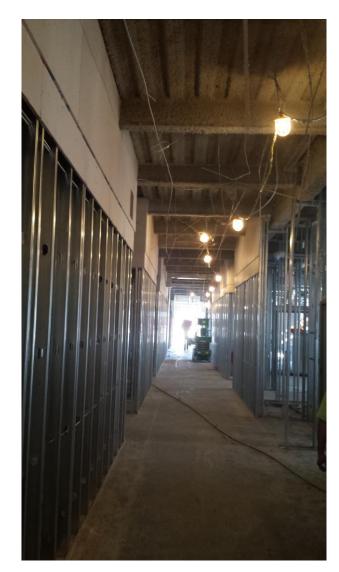

#### Construction Update and Milestones

- Notice to Proceed (NTP) was issued July 25, 2017.
- Tilt wall panels were completed on November 27, 2017.
- Structural Steel Erection was completed on January 12, 2018.
- Roofing work has started and will be completed by February 16, 2018.
- Window installation started and will be completed by February 15, 2018.
- Exterior painting to start late February.
- Interior work is in progress.
- Project will be 40% complete as of February, 2018.
- Project remains on schedule for Substantial Completion of October 30, 2018.

Window Installation

Play Area Slab on Grade

**Utility Installation** 

Mechanical Rough-in

**Interior Framing** 

Roofing