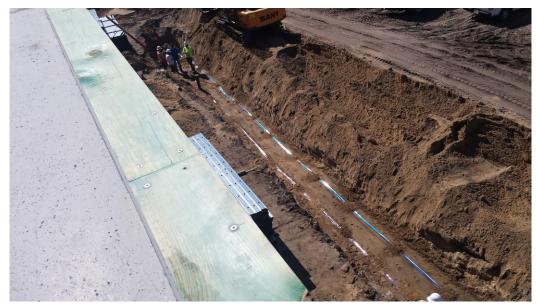

#### Construction Update and Milestones

- Notice to Proceed (NTP) was issued July 25, 2017.
- Tilt wall panels were completed on November 27, 2017.
- Structural Steel Erection was completed on January 12, 2018.
- Roofing work has started and will be completed by February 16, 2018.
- Window installation started and will be completed by February 15, 2018.
- Exterior painting to start late February.
- Interior work is in progress.
- Project will be 40% complete as of February, 2018.
- Project remains on schedule for Substantial Completion of October 30, 2018.

Window Installation

Play Area Slab on Grade

**Utility Installation** 

Mechanical Rough-in

**Interior Framing** 

Roofing