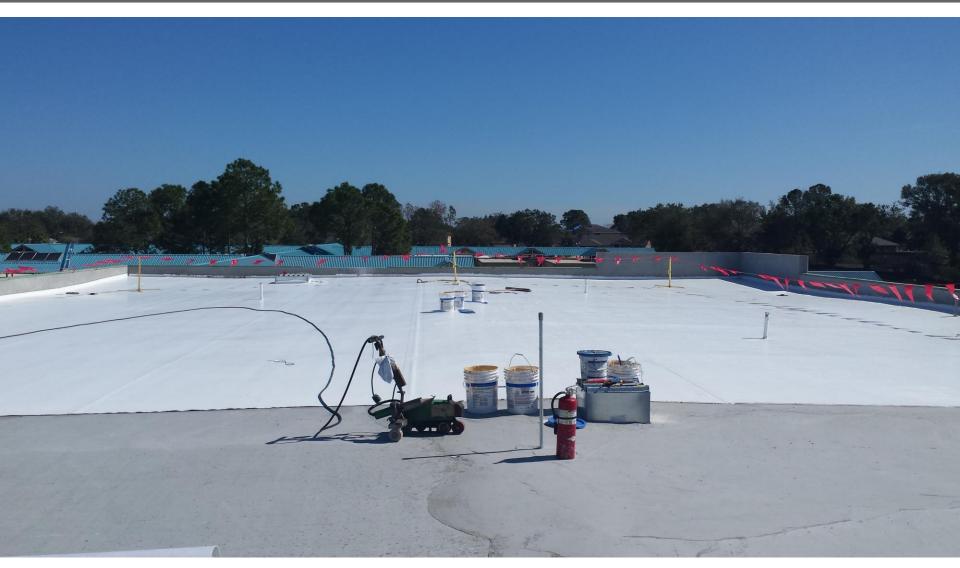

#### Construction Update and Milestones

- Notice to Proceed (NTP) was issued July 25, 2017.
- Tilt wall panels were completed on November 27, 2017.
- Structural Steel Erection was completed on January 12, 2018.
- Roofing work has started and will be completed by February 16, 2018.
- Window installation started and will be completed by February 15, 2018.
- Exterior painting to start late February.
- Interior work is in progress.
- Project will be 40% complete as of February, 2018.
- Project remains on schedule for Substantial Completion of October 30, 2018.

Window Installation

Play Area Slab on Grade

**Utility Installation** 

Mechanical Rough-in

**Interior Framing** 

Roofing