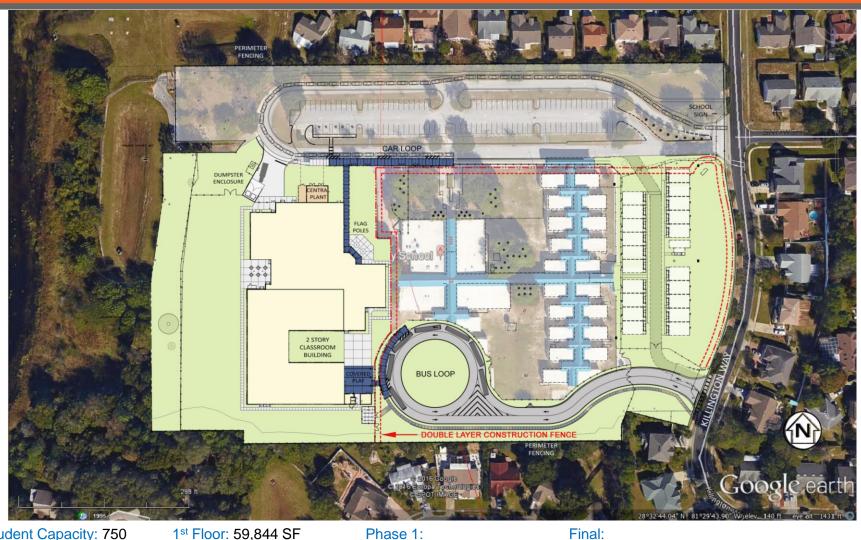

Student Capacity: 750

1st Floor: 59,844 SF Covered Play: 2,244 SF 2nd Floor: 29,146 SF

Total: 91,234 SF

Phase 1:

Total Queuing: 60 Cars Percent Stacking: 8% Total Parking: 91 Cars Final:

Total Queuing: 178 Cars Percent Stacking: 23.7% Total Parking: 111 Cars

Student Capacity: 750

1st Floor: 59,844 SF Covered Play: 2,244 SF 2<sup>nd</sup> Floor: 29,146 SF Total: 91,234 SF

Total Queuing: 60 Cars Percent Stacking: 8% **Total Parking: 91 Cars** 

Final:

**Total Queuing: 178 Cars** Percent Stacking: 23.7% **Total Parking: 111 Cars** 

#### Site Plan

Student Capacity: 750

1<sup>st</sup> Floor: 59,844 SF Covered Play: 2,244 SF 2<sup>nd</sup> Floor: 29,146 SF

Total: 91,234 SF

Phase 1:

Total Queuing: 60 Cars Percent Stacking: 8% Total Parking: 91 Cars Final:

Total Queuing: 178 Cars Percent Stacking: 23.7% Total Parking: 111 Cars

West