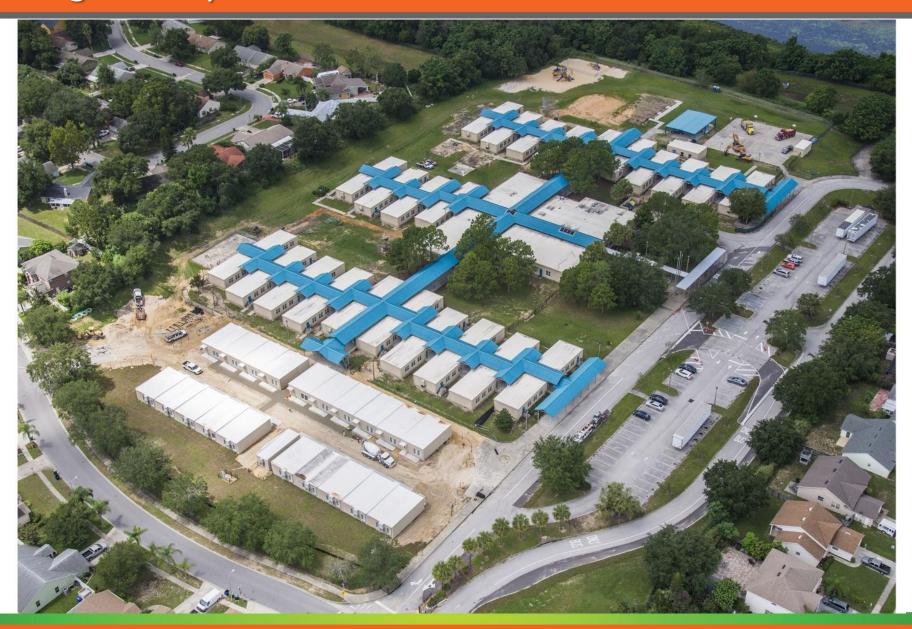

#### Construction Update and Milestones

- Notice to Proceed (NTP) was issued July 25, 2017.
- Tilt wall panels were completed on November 27, 2017.
- Structural Steel Erection was completed on January 12, 2018.
- Roofing work has started and will be completed by February 16, 2018.
- Window installation started and will be completed by February 15, 2018.
- Exterior painting to start late February.
- Interior work is in progress.
- Project will be 40% complete as of February, 2018.
- Project remains on schedule for Substantial Completion of October 30, 2018.

Window Installation

Play Area Slab on Grade

**Utility Installation** 

Mechanical Rough-in

**Interior Framing** 

Roofing