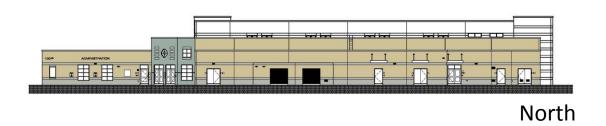

Student Capacity: 750

1st Floor: 59,844 SF Covered Play: 2,244 SF 2nd Floor: 29,146 SF

Total: 91,234 SF

Phase 1:

Total Queuing: 60 Cars Percent Stacking: 8% Total Parking: 91 Cars Final:

Total Queuing: 178 Cars Percent Stacking: 23.7% Total Parking: 111 Cars

Student Capacity: 750

1st Floor: 59,844 SF Covered Play: 2,244 SF 2<sup>nd</sup> Floor: 29,146 SF Total: 91,234 SF

Total Queuing: 60 Cars Percent Stacking: 8% **Total Parking: 91 Cars** 

Final:

**Total Queuing: 178 Cars** Percent Stacking: 23.7% **Total Parking: 111 Cars** 

#### Site Plan

Student Capacity: 750

1<sup>st</sup> Floor: 59,844 SF Covered Play: 2,244 SF 2<sup>nd</sup> Floor: 29,146 SF

Total: 91,234 SF

Phase 1:

Total Queuing: 60 Cars Percent Stacking: 8% Total Parking: 91 Cars Final:

Total Queuing: 178 Cars Percent Stacking: 23.7% Total Parking: 111 Cars

West