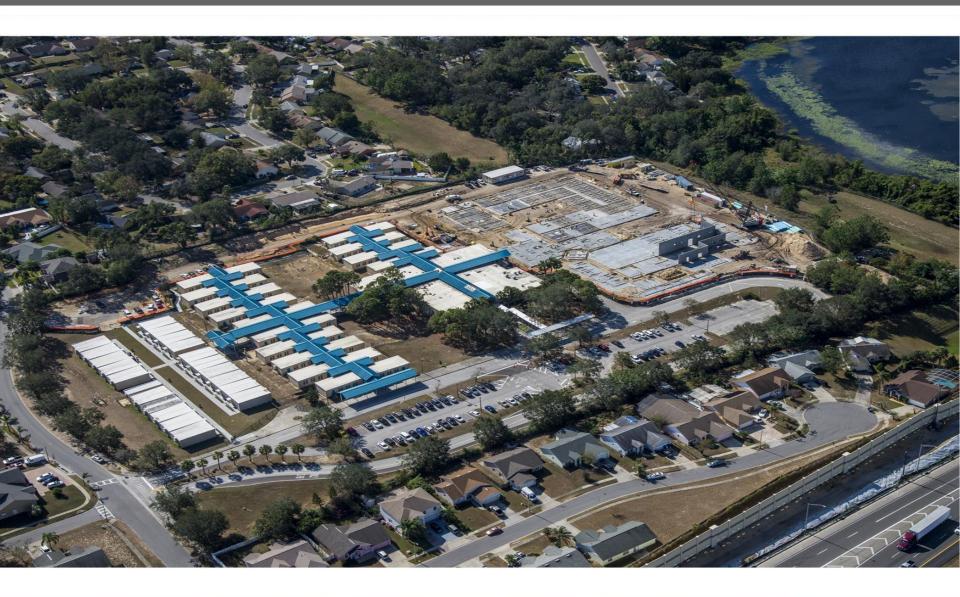

#### Construction Update and Milestones

- Notice to Proceed (NTP) was issued July 25, 2017.
- Tilt wall panels were completed on November 27, 2017.
- Structural Steel Erection was completed on January 12, 2018.
- Roofing work has started and will be completed by February 16, 2018.
- Window installation started and will be completed by February 15, 2018.
- Exterior painting to start late February.
- Interior work is in progress.
- Project will be 40% complete as of February, 2018.
- Project remains on schedule for Substantial Completion of October 30, 2018.