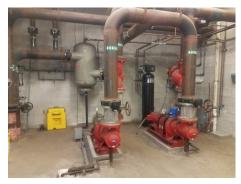

#### **Other School Improvements**

- Repair roof, gutters and downspouts as needed
- Replace playground surface and structures as needed
- Digital LED Sign
- Upgrade restroom fixtures and accessories as needed
- Replace carpet and vinyl flooring as needed
- Repair or Replace ceiling tiles as needed
- Repair cabinets/countertops as needed
- Replace acoustical treatments as needed
- Reduce sound transfer between classrooms as needed
- Upgrade HVAC system
- Upgrade Fire Alarm system as needed
- Upgrade school / classroom / media technology