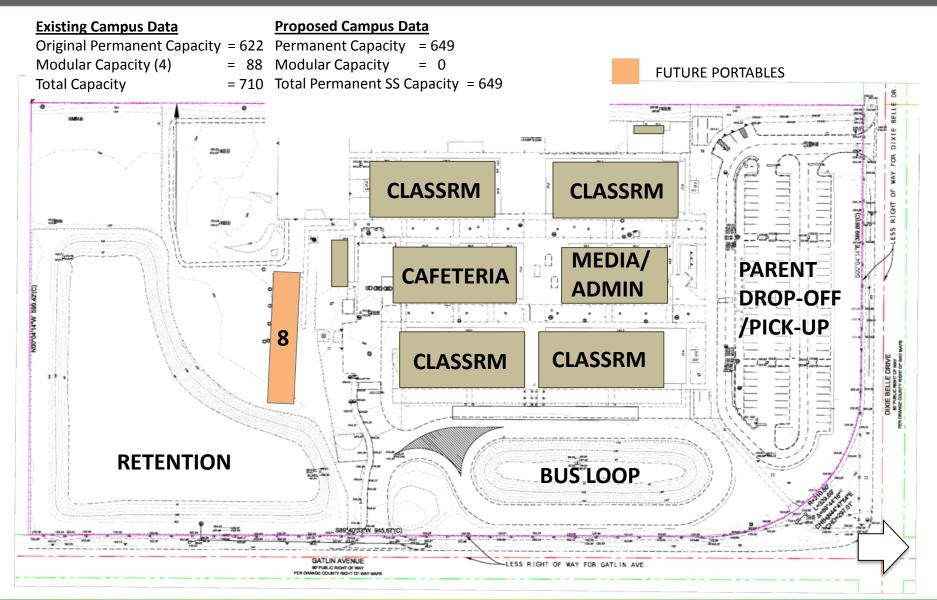

#### Lake George Elementary School- Existing Aerial Site Plan

Hunton Brady

Lake George Elementary School- New Site Plan