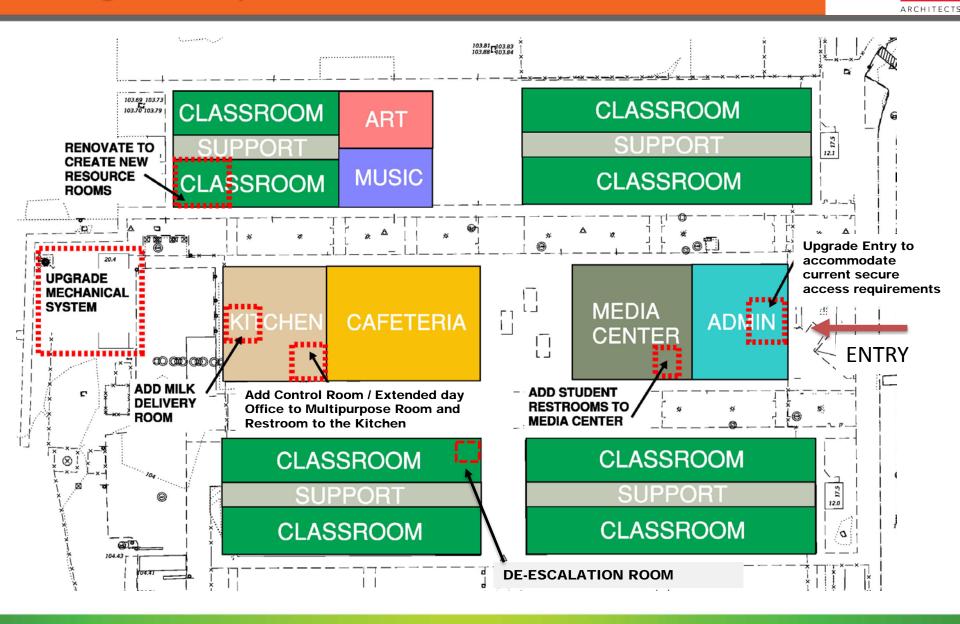

Agenda

September 20, 2017 6:00 pm

- Welcome School Board Member: Linda Kobert
- Introductions Lauren Roth / Facilities Communications
- Project Update Architect: HuntonBrady Architects

**Construction Manager: Core Construction** 

- Questions and Answers
- Adjournment



#### **Existing Campus Data**

| Site Area:          | 15.7 acres   |
|---------------------|--------------|
| Permanent Capacity: | 622 students |
| Building Area:      | 95,900 sf    |
| Existing Parking:   | 106 spaces   |

NORTH 6 夏 7 **Tribune Drive** 

BUILDING 1 – ADMIN/MEDIA BUILDING 2 – CLASSROOM BUILDING 3 – CLASSROOM BUILDING 4 – CAFETERIA BUILDING 5 – CLASSROOM BUILDING 6 – CLASSROOM

#### Lake George Elementary School- Existing Aerial Site Plan

Hunton Brady



Lake George Elementary School- New Site Plan



#### Lake George Elementary School- Floor Plan

Hunton Brady

## Hunton Brady

#### **Other School Improvements**

- Repair roof, gutters and downspouts as needed
- Replace playground surface and structures as needed
- Digital LED Sign
- Upgrade restroom fixtures and accessories as needed
- Replace carpet and vinyl flooring as needed
- Repair or Replace ceiling tiles as needed
- Repair cabinets/countertops as needed
- Replace acoustical treatments as needed
- Reduce sound transfer between classrooms as needed
- Upgrade HVAC system
- Upgrade Fire Alarm system as needed
- Upgrade school / classroom / media technology











#### Lake George Elementary School- Improvements

| 2017 |   |   |   |     |   |   |   |                   |   |   | 2018 |   |   |   |   |   |   |