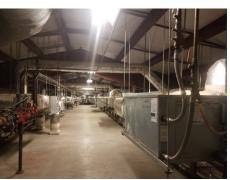

#### **Other School Improvements**

- Repair roof, gutters and downspouts as needed
- Replace playground surface and structures as needed
- Digital LED Sign
- Upgrade restroom fixtures and accessories as needed
- Replace carpet and vinyl flooring as needed
- Repair or Replace ceiling tiles as needed
- Repair cabinets/countertops as needed
- Replace acoustical treatments as needed
- Reduce sound transfer between classrooms as needed
- Upgrade HVAC system
- Upgrade Fire Alarm system as needed
- Upgrade school / classroom / media technology