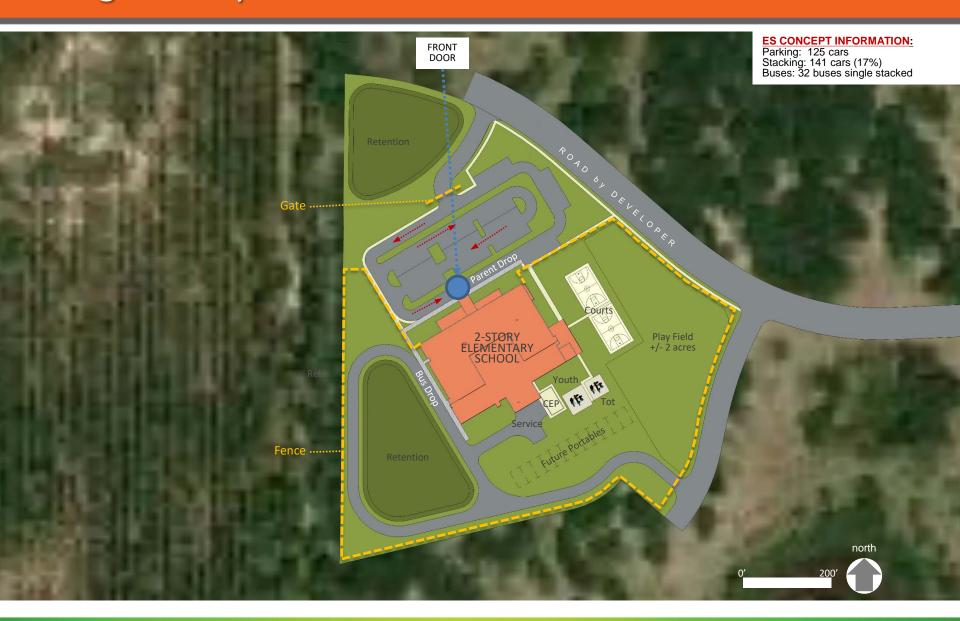

## **30% Design Community Meeting**

Site 49-E-W-4 Elementary School OCTOBER 11, 2017

Site 49-E-W-4 Elementary School is designed to meet Green Globes sustainable building standards. Sustainable Features Include:

#### Site

- Native/low water plants reduce water consumption
- Low Impact Design (LID) stormwater design

#### **Building**

- 10% more energy efficient than ASHRAE 90.1 standard
- Lighting system and power outlets designed to turn lights and power off in unoccupied spaces (energy reduction)
- High Efficiency Chillers (10% energy reduction)
- Light colored roof to reduce heat gain and improves energy performance
- Energy Star rated equipment
- Water saving toilets, faucets, and fixtures
- All classrooms have daylighting
- Over 75% of ALL spaces have daylighting
- Thermal efficient windows/glazing