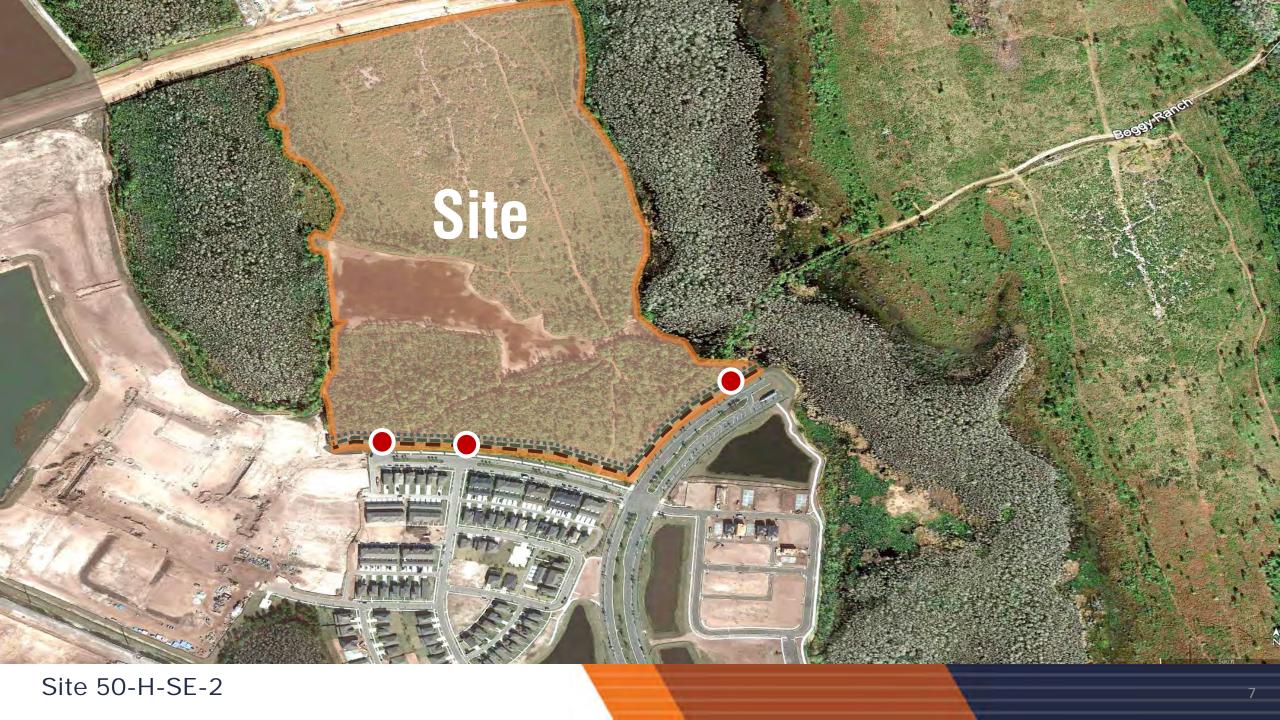

### https://tinyurl.com/OCPSHSdesign

Southbound Dowden Road EXISTING SITE CONTEXT

Site 50-H-SE-2

**Small Scale Community Character** EXISTING SITE CONTEXT

## Site 50-H-SE-2 High School School & Site Design

The new High School will be designed with:

Classrooms **Science Labs CTE Labs** Art Labs Auditorium **Office Spaces Gymnasium Cafeteria** 

**On-Site Football Stadium Athletic Amenities Car Loop & Bus Loop Visitor Parking Performing Arts Labs Student & Teacher Parking Secured Single Entry Advanced Technology** Sustainable Bldg. Systems **Net-Zero Energy Ready** 