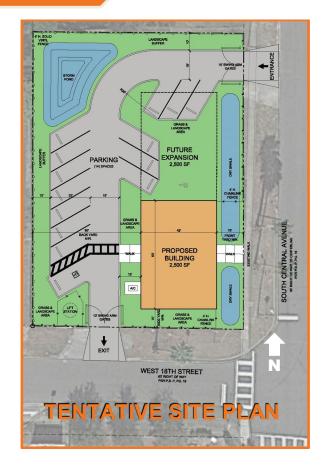

## Site 204-AE-N-7 Wheatley Adult Learning Center

Melissa Byrd School Board Member, District 7

Orange County Public Schools will be building a new adult learning center in your neighborhood in 2022. Stay tuned for more details and a community meeting later this year. This project was made possible through grants from the state of Florida and Orange County Government.

## **Project Information:**

School Project: 204-AE-N-7

204 = Site number

AE = School type (Adult Education)
N = Learning Community (North)
7 = Board Member District (Byrd)

Project Location: 1410 S. Central Ave.

Apopka, FL 32703

**Tentative Construction Start:** January 2022

Planned Opening Date: August 2022

If you have any questions regarding this project, please call Lauren Roth, Orange County Public Schools Facilities Communications, at (407) 317-3774.