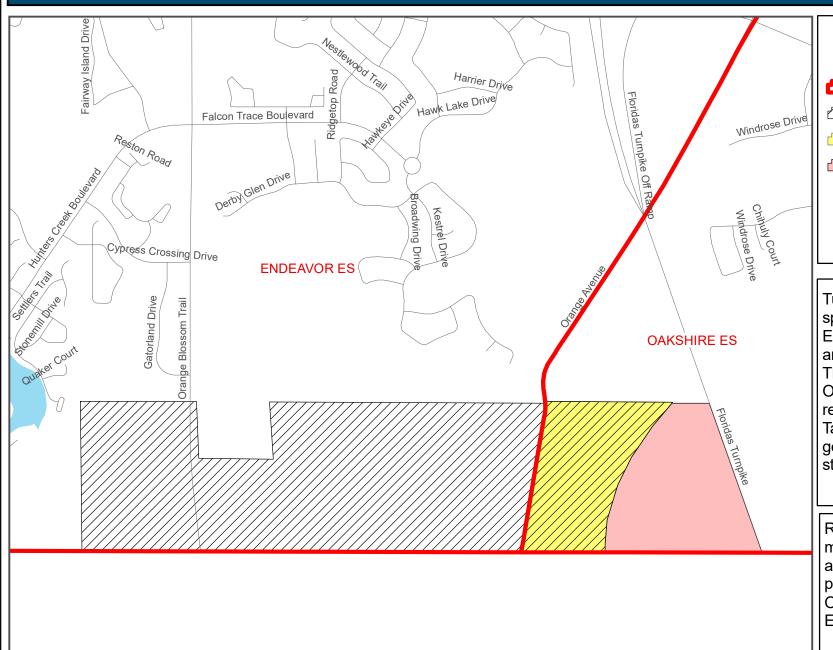

# **Tupperware Heights - Technical Rezoning**

### Legend

ES Zone

**Tupperware Heights** 

Targeted Area

Adjacent Property

Tupperware Heights is split between Endeavor ES and Oakshire ES. There are currently no OCPS ES students residing there. Targeted area expects to generate 110 ES students.

Recommendation: move targeted area and the adjacent property from Oakshire ES to Endeavor ES.