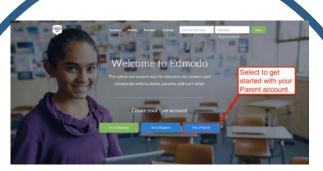

# How to Create a Parent Account

Step 1 Step 2 Step 3

Getting Started As

A Parent