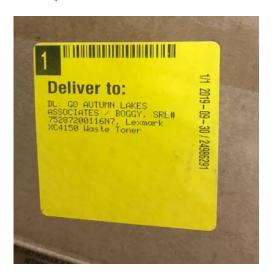

## Shipping label sample:

\*\*The Shipping label will specify its respective device to avoid misplacing/misusage of the toner\*\*